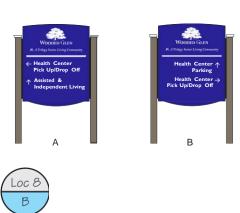

## NOTE: Facility name yet to be determined.

Double-Sided Primary Main ID Non-Illuminated - Front View Double-Sided Secondary Directional Non-Illuminated - Front View

В

Α

Preliminary Design September 29, 2017 C.1

C.2

Regulatory Post and Panel & Stop Non-Illuminated - Front View

The Mannik & Smith Group, Inc. 23225 Mercantile Road Beachwood, OH 44122

Library Way↑ Assisted & → dent Living

← Health Center Pick Up/Drop Off