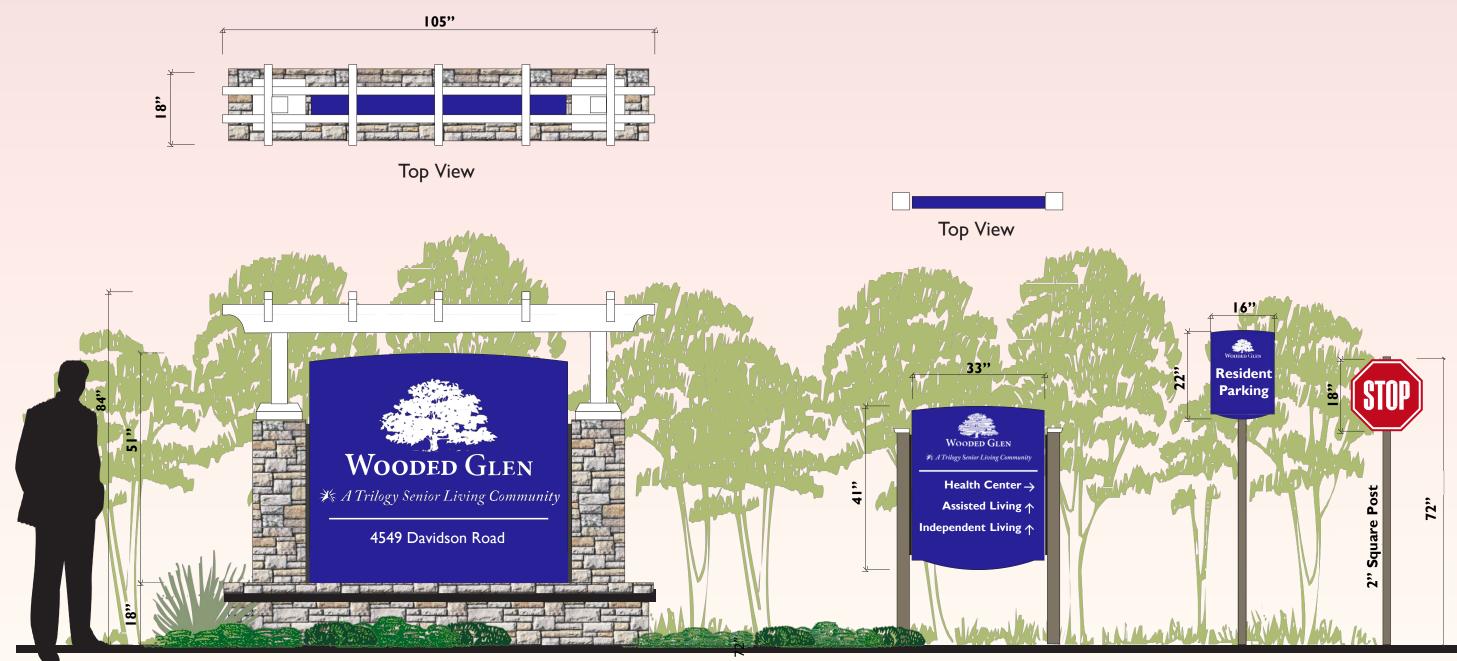

## NOTE: Facility name yet to be determined.

Double-Sided Primary Main ID Non-Illuminated - Front View Double-Sided Secondary Directional Non-Illuminated - Front View

В

Α

Preliminary Design September 29, 2017 C.1

C.2

Regulatory Post and Panel & Stop Non-Illuminated - Front View

The Mannik & Smith Group, Inc. 23225 Mercantile Road Beachwood, OH 44122

Library Way↑ Assisted & → dent Living

← Health Center Pick Up/Drop Off