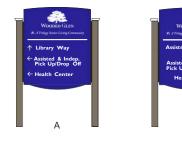

C.2

Regulatory Post and Panel & Stop Non-Illuminated - Front View

The Mannik & Smith Group, Inc. 23225 Mercantile Road Beachwood, OH 44122

Library Way↑ Assisted & → dent Living

← Health Center Pick Up/Drop Off